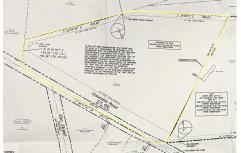

## **COMMENTS**

Discover a unique opportunity in Mullica Township, NJ 08037. This newly subdivided 11.43-acre lot on Colombia Road is your gateway to rural tranquility. Currently operating as a conifer farm, it offers valuable white pines, suitable for transplanting with a tree spade and potential resale. This property holds promise for various uses: continue farming, build a serene singl...

## COMMENTS

Discover a unique opportunity in Mullica Township, NJ 08037. This newly subdivided 11.43-acre lot on Colombia Road is your gateway to rural tranquility. Currently operating as a conifer farm, it offers valuable white pines, suitable for transplanting with a tree spade and potential resale. This property holds promise for various uses: continue farming, build a serene singl...