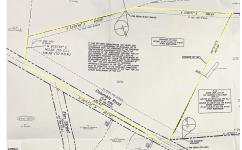

## **COMMENTS**

Discover a unique opportunity in Mullica Township, NJ 08037. This newly subdivided 11.43-acre lot on Colombia Road is your gateway to rural tranquility. Currently operating as a conifer farm, it offers valuable white pines, suitable for transplanting with a tree spade and potential resale. This property holds promise for various uses: continue farming, build a serene singl...

## COMMENTS

Discover a unique opportunity in Mullica Township, NJ 08037. This newly subdivided 11.43-acre lot on Colombia Road is your gateway to rural tranquility. Currently operating as a conifer farm, it offers valuable white pines, suitable for transplanting with a tree spade and potential resale. This property holds promise for various uses: continue farming, build a serene singl...