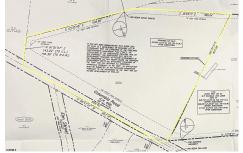

## **COMMENTS**

Discover a unique opportunity in Mullica Township, NJ 08037. This newly subdivided 11.43-acre lot on Colombia Road is your gateway to rural tranquility. Currently operating as a conifer farm, it offers valuable white pines, suitable for transplanting with a tree spade and potential resale. This property holds promise for various uses: continue farming, build a serene singl...

## COMMENTS

Discover a unique opportunity in Mullica Township, NJ 08037. This newly subdivided 11.43-acre lot on Colombia Road is your gateway to rural tranquility. Currently operating as a conifer farm, it offers valuable white pines, suitable for transplanting with a tree spade and potential resale. This property holds promise for various uses: continue farming, build a serene singl...