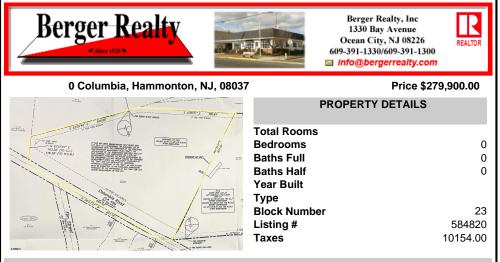

COMMENTS

Discover a unique opportunity in Mullica Township, NJ 08037. This newly subdivided 11.43-acre lot on Colombia Road is your gateway to rural tranquility. Currently operating as a conifer farm, it offers valuable white pines, suitable for transplanting with a tree spade and potential resale. This property holds promise for various uses: continue farming, build a serene singl...

## COMMENTS

Discover a unique opportunity in Mullica Township, NJ 08037. This newly subdivided 11.43-acre lot on Colombia Road is your gateway to rural tranquility. Currently operating as a conifer farm, it offers valuable white pines, suitable for transplanting with a tree spade and potential resale. This property holds promise for various uses: continue farming, build a serene singl...