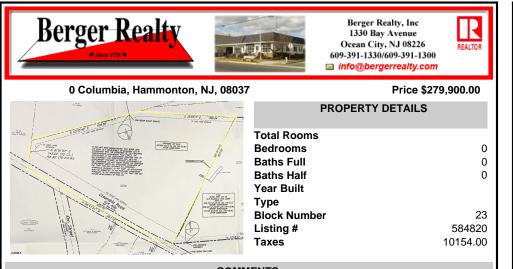

COMMENTS

Discover a unique opportunity in Mullica Township, NJ 08037. This newly subdivided 11.43-acre lot on Colombia Road is your gateway to rural tranquility. Currently operating as a conifer farm, it offers valuable white pines, suitable for transplanting with a tree spade and potential resale. This property holds promise for various uses: continue farming, build a serene singl...

## COMMENTS

Discover a unique opportunity in Mullica Township, NJ 08037. This newly subdivided 11.43-acre lot on Colombia Road is your gateway to rural tranquility. Currently operating as a conifer farm, it offers valuable white pines, suitable for transplanting with a tree spade and potential resale. This property holds promise for various uses: continue farming, build a serene singl...