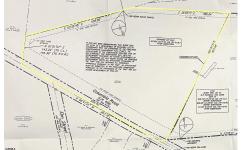

## **COMMENTS**

Discover a unique opportunity in Mullica Township, NJ 08037. This newly subdivided 11.43-acre lot on Colombia Road is your gateway to rural tranquility. Currently operating as a conifer farm, it offers valuable white pines, suitable for transplanting with a tree spade and potential resale. This property holds promise for various uses: continue farming, build a serene singl...

## COMMENTS

Discover a unique opportunity in Mullica Township, NJ 08037. This newly subdivided 11.43-acre lot on Colombia Road is your gateway to rural tranquility. Currently operating as a conifer farm, it offers valuable white pines, suitable for transplanting with a tree spade and potential resale. This property holds promise for various uses: continue farming, build a serene singl...