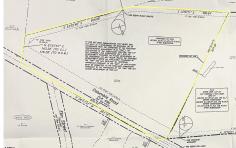

## **COMMENTS**

Discover a unique opportunity in Mullica Township, NJ 08037. This newly subdivided 11.43-acre lot on Colombia Road is your gateway to rural tranquility. Currently operating as a conifer farm, it offers valuable white pines, suitable for transplanting with a tree spade and potential resale. This property holds promise for various uses: continue farming, build a serene singl...

## COMMENTS

Discover a unique opportunity in Mullica Township, NJ 08037. This newly subdivided 11.43-acre lot on Colombia Road is your gateway to rural tranquility. Currently operating as a conifer farm, it offers valuable white pines, suitable for transplanting with a tree spade and potential resale. This property holds promise for various uses: continue farming, build a serene singl...