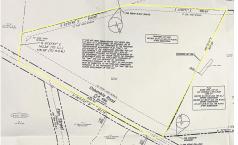

Price \$279,900.00

0 Columbia, Hammonton, NJ, 08037

## COMMENTS

Discover a unique opportunity in Mullica Township, NJ 08037. This newly subdivided 11.43-acre lot on Colombia Road is your gateway to rural tranquility. Currently operating as a conifer farm, it offers valuable white pines, suitable for transplanting with a tree spade and potential resale. This property holds promise for various uses: continue farming, build a serene singl...

#### **PROPERTY FEATURES**