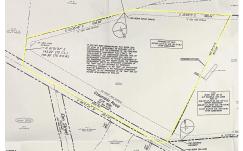

#### 0 Columbia, Hammonton, NJ, 08037

## **COMMENTS**

Discover a unique opportunity in Mullica Township, NJ 08037. This newly subdivided 11.43-acre lot on Colombia Road is your gateway to rural tranquility. Currently operating as a conifer farm, it offers valuable white pines, suitable for transplanting with a tree spade and potential resale. This property holds promise for various uses: continue farming, build a serene singl...

#### PROPERTY FEATURES