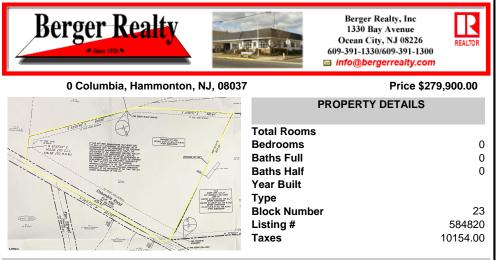

COMMENTS

Discover a unique opportunity in Mullica Township, NJ 08037. This newly subdivided 11.43-acre lot on Colombia Road is your gateway to rural tranquility. Currently operating as a conifer farm, it offers valuable white pines, suitable for transplanting with a tree spade and potential resale. This property holds promise for various uses: continue farming, build a serene singl...

## COMMENTS

Discover a unique opportunity in Mullica Township, NJ 08037. This newly subdivided 11.43-acre lot on Colombia Road is your gateway to rural tranquility. Currently operating as a conifer farm, it offers valuable white pines, suitable for transplanting with a tree spade and potential resale. This property holds promise for various uses: continue farming, build a serene singl...