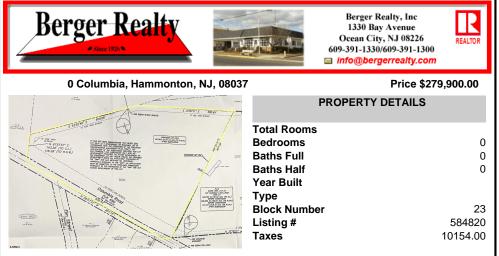

COMMENTS

Discover a unique opportunity in Mullica Township, NJ 08037. This newly subdivided 11.43-acre lot on Colombia Road is your gateway to rural tranquility. Currently operating as a conifer farm, it offers valuable white pines, suitable for transplanting with a tree spade and potential resale. This property holds promise for various uses: continue farming, build a serene singl...

## COMMENTS

Discover a unique opportunity in Mullica Township, NJ 08037. This newly subdivided 11.43-acre lot on Colombia Road is your gateway to rural tranquility. Currently operating as a conifer farm, it offers valuable white pines, suitable for transplanting with a tree spade and potential resale. This property holds promise for various uses: continue farming, build a serene singl...