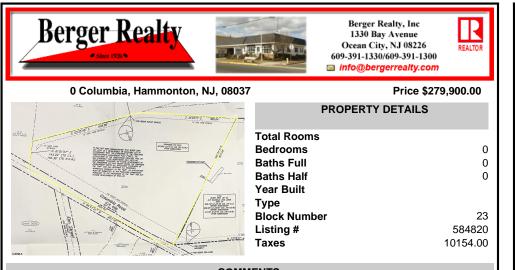

COMMENTS

Discover a unique opportunity in Mullica Township, NJ 08037. This newly subdivided 11.43-acre lot on Colombia Road is your gateway to rural tranquility. Currently operating as a conifer farm, it offers valuable white pines, suitable for transplanting with a tree spade and potential resale. This property holds promise for various uses: continue farming, build a serene singl...

## COMMENTS

Discover a unique opportunity in Mullica Township, NJ 08037. This newly subdivided 11.43-acre lot on Colombia Road is your gateway to rural tranquility. Currently operating as a conifer farm, it offers valuable white pines, suitable for transplanting with a tree spade and potential resale. This property holds promise for various uses: continue farming, build a serene singl...