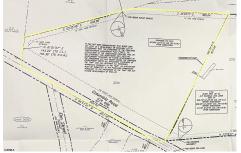

### **COMMENTS**

Discover a unique opportunity in Mullica Township, NJ 08037. This newly subdivided 11.43-acre lot on Colombia Road is your gateway to rural tranquility. Currently operating as a conifer farm, it offers valuable white pines, suitable for transplanting with a tree spade and potential resale. This property holds promise for various uses: continue farming, build a serene singl...