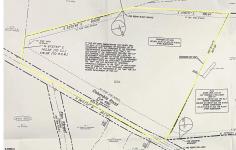

### COMMENTS

Discover a unique opportunity in Mullica Township, NJ 08037. This newly subdivided 11.43-acre lot on Colombia Road is your gateway to rural tranquility. Currently operating as a conifer farm, it offers valuable white pines, suitable for transplanting with a tree spade and potential resale. This property holds promise for various uses: continue farming, build a serene singl...