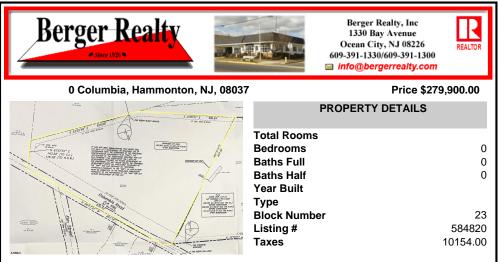

COMMENTS

Discover a unique opportunity in Mullica Township, NJ 08037. This newly subdivided 11.43-acre lot on Colombia Road is your gateway to rural tranquility. Currently operating as a conifer farm, it offers valuable white pines, suitable for transplanting with a tree spade and potential resale. This property holds promise for various uses: continue farming, build a serene singl ...

## COMMENTS

Discover a unique opportunity in Mullica Township, NJ 08037. This newly subdivided 11.43-acre lot on Colombia Road is your gateway to rural tranquility. Currently operating as a conifer farm, it offers valuable white pines, suitable for transplanting with a tree spade and potential resale. This property holds promise for various uses: continue farming, build a serene sinal...