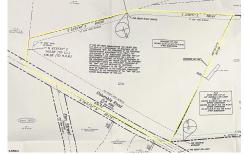

## **COMMENTS**

Discover a unique opportunity in Mullica Township, NJ 08037. This newly subdivided 11.43-acre lot on Colombia Road is your gateway to rural tranquility. Currently operating as a conifer farm, it offers valuable white pines, suitable for transplanting with a tree spade and potential resale. This property holds promise for various uses: continue farming, build a serene singl...

# COMMENTS

Discover a unique opportunity in Mullica Township, NJ 08037. This newly subdivided 11.43-acre lot on Colombia Road is your gateway to rural tranquility. Currently operating as a conifer farm, it offers valuable white pines, suitable for transplanting with a tree spade and potential resale. This property holds promise for various uses: continue farming, build a serene singl...