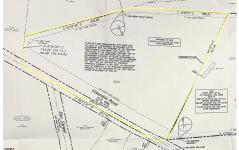

## **COMMENTS**

Discover a unique opportunity in Mullica Township, NJ 08037. This newly subdivided 11.43-acre lot on Colombia Road is your gateway to rural tranquility. Currently operating as a conifer farm, it offers valuable white pines, suitable for transplanting with a tree spade and potential resale. This property holds promise for various uses: continue farming, build a serene singl...

# COMMENTS

Discover a unique opportunity in Mullica Township, NJ 08037. This newly subdivided 11.43-acre lot on Colombia Road is your gateway to rural tranquility. Currently operating as a conifer farm, it offers valuable white pines, suitable for transplanting with a tree spade and potential resale. This property holds promise for various uses: continue farming, build a serene singl...