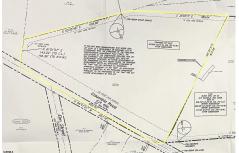

## **COMMENTS**

Discover a unique opportunity in Mullica Township, NJ 08037. This newly subdivided 11.43-acre lot on Colombia Road is your gateway to rural tranquility. Currently operating as a conifer farm, it offers valuable white pines, suitable for transplanting with a tree spade and potential resale. This property holds promise for various uses: continue farming, build a serene singl...

## COMMENTS

Discover a unique opportunity in Mullica Township, NJ 08037. This newly subdivided 11.43-acre lot on Colombia Road is your gateway to rural tranquility. Currently operating as a conifer farm, it offers valuable white pines, suitable for transplanting with a tree spade and potential resale. This property holds promise for various uses: continue farming, build a serene singl...