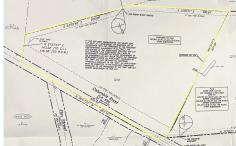

## **COMMENTS**

Discover a unique opportunity in Mullica Township, NJ 08037. This newly subdivided 11.43-acre lot on Colombia Road is your gateway to rural tranquility. Currently operating as a conifer farm, it offers valuable white pines, suitable for transplanting with a tree spade and potential resale. This property holds promise for various uses: continue farming, build a serene singl...

## COMMENTS

Discover a unique opportunity in Mullica Township, NJ 08037. This newly subdivided 11.43-acre lot on Colombia Road is your gateway to rural tranquility. Currently operating as a conifer farm, it offers valuable white pines, suitable for transplanting with a tree spade and potential resale. This property holds promise for various uses: continue farming, build a serene singl...