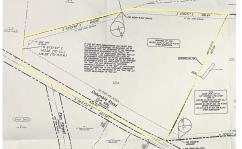

# COMMENTS

Discover a unique opportunity in Mullica Township, NJ 08037. This newly subdivided 11.43-acre lot on Colombia Road is your gateway to rural tranquility. Currently operating as a conifer farm, it offers valuable white pines, suitable for transplanting with a tree spade and potential resale. This property holds promise for various uses: continue farming, build a serene singl...

## **PROPERTY FEATURES**