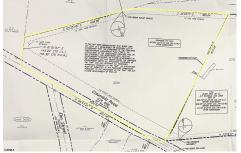

# **COMMENTS**

Discover a unique opportunity in Mullica Township, NJ 08037. This newly subdivided 11.43-acre lot on Colombia Road is your gateway to rural tranquility. Currently operating as a conifer farm, it offers valuable white pines, suitable for transplanting with a tree spade and potential resale. This property holds promise for various uses: continue farming, build a serene singl...

## PROPERTY FEATURES