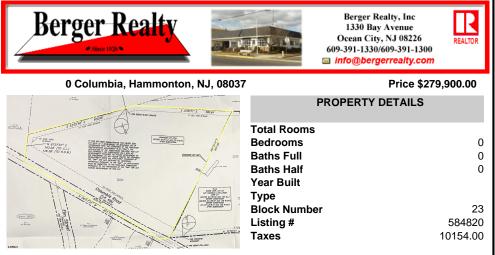

Discover a unique opportunity in Mullica Township, NJ 08037. This newly subdivided 11.43-acre lot on Colombia Road is your gateway to rural tranquility. Currently operating as a conifer farm, it offers valuable white pines, suitable for transplanting with a tree spade and potential resale. This property holds promise for various uses: continue farming, build a

## COMMENTS

Discover a unique opportunity in Mullica Township, NJ 08037. This newly subdivided 11.43-acre lot on Colombia Road is your gateway to rural tranquility. Currently operating as a conifer farm, it offers valuable white pines, suitable for transplanting with a tree spade and potential resale. This property holds promise for various uses: continue farming, build a serene sinal...