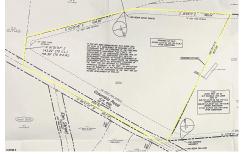

#### 0 Columbia, Hammonton, NJ, 08037

## **COMMENTS**

Discover a unique opportunity in Mullica Township, NJ 08037. This newly subdivided 11.43-acre lot on Colombia Road is your gateway to rural tranquility. Currently operating as a conifer farm, it offers valuable white pines, suitable for transplanting with a tree spade and potential resale. This property holds promise for various uses: continue farming, build a serene singl...