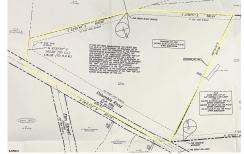

Price \$279,900.00

0 Columbia, Hammonton, NJ, 08037

## COMMENTS

Discover a unique opportunity in Mullica Township, NJ 08037. This newly subdivided 11.43-acre lot on Colombia Road is your gateway to rural tranquility. Currently operating as a conifer farm, it offers valuable white pines, suitable for transplanting with a tree spade and potential resale. This property holds promise for various uses: continue farming, build a serene sinal...