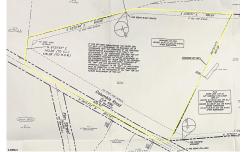

## **COMMENTS**

Discover a unique opportunity in Mullica Township, NJ 08037. This newly subdivided 11.43-acre lot on Colombia Road is your gateway to rural tranquility. Currently operating as a conifer farm, it offers valuable white pines, suitable for transplanting with a tree spade and potential resale. This property holds promise for various uses: continue farming, build a serene singl...

## COMMENTS

Discover a unique opportunity in Mullica Township, NJ 08037. This newly subdivided 11.43-acre lot on Colombia Road is your gateway to rural tranquility. Currently operating as a conifer farm, it offers valuable white pines, suitable for transplanting with a tree spade and potential resale. This property holds promise for various uses: continue farming, build a serene singl...