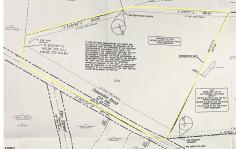

## COMMENTS

Discover a unique opportunity in Mullica Township, NJ 08037. This newly subdivided 11.43-acre lot on Colombia Road is your gateway to rural tranquility. Currently operating as a conifer farm, it offers valuable white pines, suitable for transplanting with a tree spade and potential resale. This property holds promise for various uses: continue farming, build a serene sinal...

### **PROPERTY FEATURES**