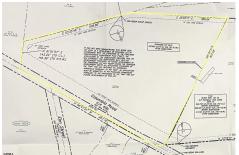

## **COMMENTS**

Discover a unique opportunity in Mullica Township, NJ 08037. This newly subdivided 11.43-acre lot on Colombia Road is your gateway to rural tranquility. Currently operating as a conifer farm, it offers valuable white pines, suitable for transplanting with a tree spade and potential resale. This property holds promise for various uses: continue farming, build a serene singl...

### PROPERTY FEATURES