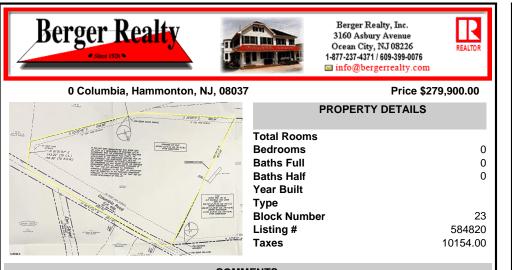

COMMENTS

Discover a unique opportunity in Mullica Township, NJ 08037. This newly subdivided 11.43-acre lot on Colombia Road is your gateway to rural tranquility. Currently operating as a conifer farm, it offers valuable white pines, suitable for transplanting with a tree spade and potential resale. This property holds promise for various uses: continue farming, build a serene singl...

## COMMENTS

Discover a unique opportunity in Mullica Township, NJ 08037. This newly subdivided 11.43-acre lot on Colombia Road is your gateway to rural tranquility. Currently operating as a conifer farm, it offers valuable white pines, suitable for transplanting with a tree spade and potential resale. This property holds promise for various uses: continue farming, build a serene singl...