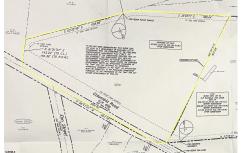

## **COMMENTS**

Discover a unique opportunity in Mullica Township, NJ 08037. This newly subdivided 11.43-acre lot on Colombia Road is your gateway to rural tranquility. Currently operating as a conifer farm, it offers valuable white pines, suitable for transplanting with a tree spade and potential resale. This property holds promise for various uses: continue farming, build a serene singl...