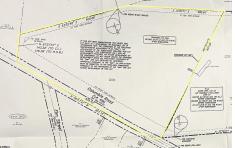

# **COMMENTS**

Discover a unique opportunity in Mullica Township, NJ 08037. This newly subdivided 11.43-acre lot on Colombia Road is your gateway to rural tranquility. Currently operating as a conifer farm, it offers valuable white pines, suitable for transplanting with a tree spade and potential resale. This property holds promise for various uses: continue farming, build a serene singl...