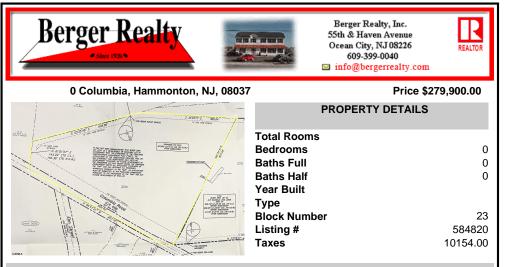

# COMMENTS

Discover a unique opportunity in Mullica Township, NJ 08037. This newly subdivided 11.43-acre lot on Colombia Road is your gateway to rural tranquility. Currently operating as a conifer farm, it offers valuable white pines, suitable for transplanting with a tree spade and potential resale. This property holds promise for various uses: continue farming, build a serene singl...