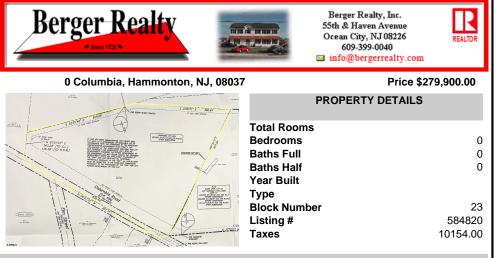

## COMMENTS

Discover a unique opportunity in Mullica Township, NJ 08037. This newly subdivided 11.43-acre lot on Colombia Road is your gateway to rural tranquility. Currently operating as a conifer farm, it offers valuable white pines, suitable for transplanting with a tree spade and potential resale. This property holds promise for various uses: continue farming, build a serene singl...