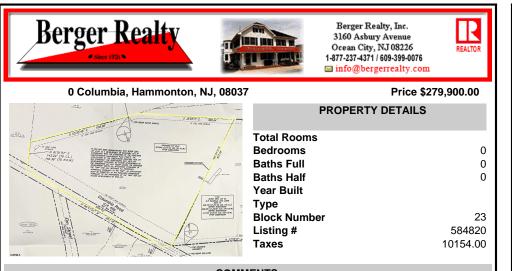

COMMENTS

Discover a unique opportunity in Mullica Township, NJ 08037. This newly subdivided 11.43-acre lot on Colombia Road is your gateway to rural tranquility. Currently operating as a conifer farm, it offers valuable white pines, suitable for transplanting with a tree spade and potential resale. This property holds promise for various uses: continue farming, build a serene singl...

## COMMENTS

Discover a unique opportunity in Mullica Township, NJ 08037. This newly subdivided 11.43-acre lot on Colombia Road is your gateway to rural tranquility. Currently operating as a conifer farm, it offers valuable white pines, suitable for transplanting with a tree spade and potential resale. This property holds promise for various uses: continue farming, build a serene singl...