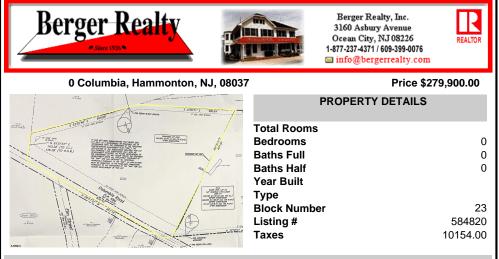

COMMENTS

Discover a unique opportunity in Mullica Township, NJ 08037. This newly subdivided 11.43-acre lot on Colombia Road is your gateway to rural tranquility. Currently operating as a conifer farm, it offers valuable white pines, suitable for transplanting with a tree spade and potential resale. This property holds promise for various uses: continue farming, build a serene singl...

## COMMENTS

Discover a unique opportunity in Mullica Township, NJ 08037. This newly subdivided 11.43-acre lot on Colombia Road is your gateway to rural tranquility. Currently operating as a conifer farm, it offers valuable white pines, suitable for transplanting with a tree spade and potential resale. This property holds promise for various uses: continue farming, build a serene singl...