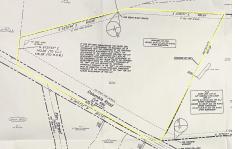

## COMMENTS

Discover a unique opportunity in Mullica Township, NJ 08037. This newly subdivided 11.43-acre lot on Colombia Road is your gateway to rural tranquility. Currently operating as a conifer farm, it offers valuable white pines, suitable for transplanting with a tree spade and potential resale. This property holds promise for various uses: continue farming, build a serene singl...

#### **PROPERTY FEATURES**