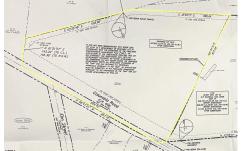

## **COMMENTS**

Discover a unique opportunity in Mullica Township, NJ 08037. This newly subdivided 11.43-acre lot on Colombia Road is your gateway to rural tranquility. Currently operating as a conifer farm, it offers valuable white pines, suitable for transplanting with a tree spade and potential resale. This property holds promise for various uses: continue farming, build a serene singl...

#### PROPERTY FEATURES