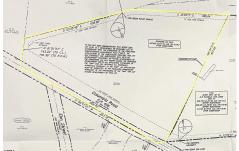

# **COMMENTS**

Discover a unique opportunity in Mullica Township, NJ 08037. This newly subdivided 11.43-acre lot on Colombia Road is your gateway to rural tranquility. Currently operating as a conifer farm, it offers valuable white pines, suitable for transplanting with a tree spade and potential resale. This property holds promise for various uses: continue farming, build a serene singl...