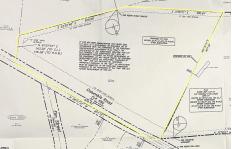

# COMMENTS

Discover a unique opportunity in Mullica Township, NJ 08037. This newly subdivided 11.43-acre lot on Colombia Road is your gateway to rural tranquility. Currently operating as a conifer farm, it offers valuable white pines, suitable for transplanting with a tree spade and potential resale. This property holds promise for various uses: continue farming, build a serene singl...