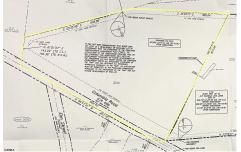

#### 0 Columbia, Hammonton, NJ, 08037

# Price \$279,900.00

| -7   | 11101 =1111 = =1111= |          |
|------|----------------------|----------|
|      | Total Rooms          |          |
|      | Bedrooms             | 0        |
| DE . | Baths Full           | 0        |
|      | Baths Half           | 0        |
|      | Year Built           |          |
| n    | Туре                 |          |
| -    | Block Number         | 23       |
| 564  | Listing #            | 584820   |
|      | Taxes                | 10154.00 |
|      |                      |          |

### **COMMENTS**

Discover a unique opportunity in Mullica Township, NJ 08037. This newly subdivided 11.43-acre lot on Colombia Road is your gateway to rural tranquility. Currently operating as a conifer farm, it offers valuable white pines, suitable for transplanting with a tree spade and potential resale. This property holds promise for various uses: continue farming, build a serene singl...