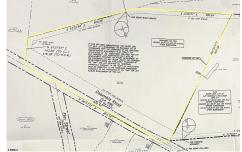

PROPERTY DETAILS

0 Columbia, Hammonton, NJ, 08037

# Price \$279,900.00

| Total Rooms  |          |
|--------------|----------|
| Bedrooms     | 0        |
| Baths Full   | 0        |
| Baths Half   | 0        |
| Year Built   |          |
| Туре         |          |
| Block Number | 23       |
| Listing #    | 584820   |
| Taxes        | 10154.00 |

### COMMENTS

Discover a unique opportunity in Mullica Township, NJ 08037. This newly subdivided 11.43-acre lot on Colombia Road is your gateway to rural tranquility. Currently operating as a conifer farm, it offers valuable white pines, suitable for transplanting with a tree spade and potential resale. This property holds promise for various uses: continue farming, build a serene singl...