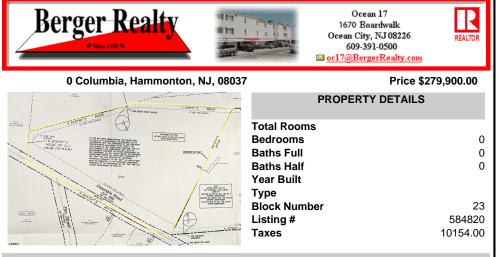

## COMMENTS

Discover a unique opportunity in Mullica Township, NJ 08037. This newly subdivided 11.43-acre lot on Colombia Road is your gateway to rural tranquility. Currently operating as a conifer farm, it offers valuable white pines, suitable for transplanting with a tree spade and potential resale. This property holds promise for various uses: continue farming, build a serene singl...