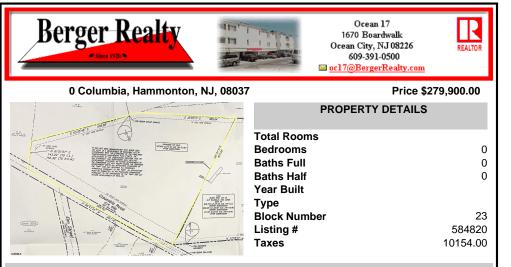

## COMMENTS

Discover a unique opportunity in Mullica Township, NJ 08037. This newly subdivided 11.43-acre lot on Colombia Road is your gateway to rural tranquility. Currently operating as a conifer farm, it offers valuable white pines, suitable for transplanting with a tree spade and potential resale. This property holds promise for various uses: continue farming, build a serene singl...