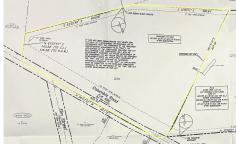

## **COMMENTS**

Discover a unique opportunity in Mullica Township, NJ 08037. This newly subdivided 11.43-acre lot on Colombia Road is your gateway to rural tranquility. Currently operating as a conifer farm, it offers valuable white pines, suitable for transplanting with a tree spade and potential resale. This property holds promise for various uses: continue farming, build a serene singl...

## COMMENTS

Discover a unique opportunity in Mullica Township, NJ 08037. This newly subdivided 11.43-acre lot on Colombia Road is your gateway to rural tranquility. Currently operating as a conifer farm, it offers valuable white pines, suitable for transplanting with a tree spade and potential resale. This property holds promise for various uses: continue farming, build a serene singl...