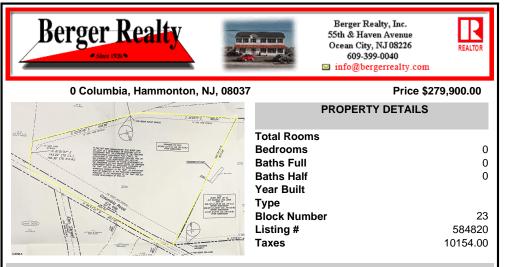

## COMMENTS

Discover a unique opportunity in Mullica Township, NJ 08037. This newly subdivided 11.43-acre lot on Colombia Road is your gateway to rural tranquility. Currently operating as a conifer farm, it offers valuable white pines, suitable for transplanting with a tree spade and potential resale. This property holds promise for various uses: continue farming, build a serene singl...