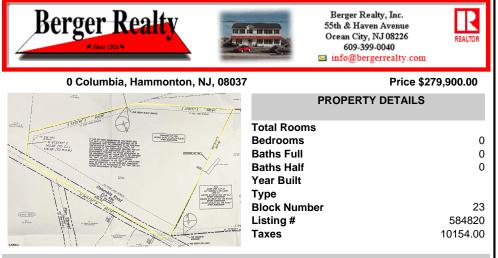

## COMMENTS

Discover a unique opportunity in Mullica Township, NJ 08037. This newly subdivided 11.43-acre lot on Colombia Road is your gateway to rural tranquility. Currently operating as a conifer farm, it offers valuable white pines, suitable for transplanting with a tree spade and potential resale. This property holds promise for various uses: continue farming, build a serene singl...