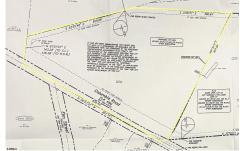

Price \$279,900.00

0 Columbia, Hammonton, NJ, 08037

## COMMENTS

Discover a unique opportunity in Mullica Township, NJ 08037. This newly subdivided 11.43-acre lot on Colombia Road is your gateway to rural tranquility. Currently operating as a conifer farm, it offers valuable white pines, suitable for transplanting with a tree spade and potential resale. This property holds promise for various uses: continue farming, build a serene singl...