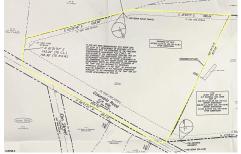

#### 0 Columbia, Hammonton, NJ, 08037

## **COMMENTS**

Discover a unique opportunity in Mullica Township, NJ 08037. This newly subdivided 11.43-acre lot on Colombia Road is your gateway to rural tranquility. Currently operating as a conifer farm, it offers valuable white pines, suitable for transplanting with a tree spade and potential resale. This property holds promise for various uses: continue farming, build a serene singl...