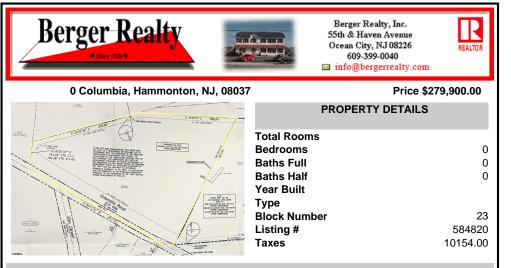

## COMMENTS

Discover a unique opportunity in Mullica Township, NJ 08037. This newly subdivided 11.43-acre lot on Colombia Road is your gateway to rural tranquility. Currently operating as a conifer farm, it offers valuable white pines, suitable for transplanting with a tree spade and potential resale. This property holds promise for various uses: continue farming, build a serene sinal...