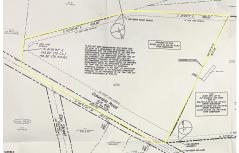

#### 0 Columbia, Hammonton, NJ, 08037

## **COMMENTS**

Discover a unique opportunity in Mullica Township, NJ 08037. This newly subdivided 11.43-acre lot on Colombia Road is your gateway to rural tranquility. Currently operating as a conifer farm, it offers valuable white pines, suitable for transplanting with a tree spade and potential resale. This property holds promise for various uses: continue farming, build a serene singl...