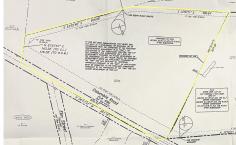

Price \$279,900.00

0 Columbia, Hammonton, NJ, 08037

## COMMENTS

Discover a unique opportunity in Mullica Township, NJ 08037. This newly subdivided 11.43-acre lot on Colombia Road is your gateway to rural tranquility. Currently operating as a conifer farm, it offers valuable white pines, suitable for transplanting with a tree spade and potential resale. This property holds promise for various uses: continue farming, build a serene singl...