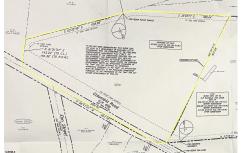

# **COMMENTS**

Discover a unique opportunity in Mullica Township, NJ 08037. This newly subdivided 11.43-acre lot on Colombia Road is your gateway to rural tranquility. Currently operating as a conifer farm, it offers valuable white pines, suitable for transplanting with a tree spade and potential resale. This property holds promise for various uses: continue farming, build a serene singl...