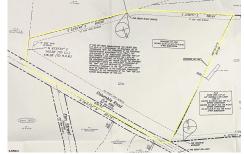

# COMMENTS

Discover a unique opportunity in Mullica Township, NJ 08037. This newly subdivided 11.43-acre lot on Colombia Road is your gateway to rural tranquility. Currently operating as a conifer farm, it offers valuable white pines, suitable for transplanting with a tree spade and potential resale. This property holds promise for various uses: continue farming, build a serene sinal...