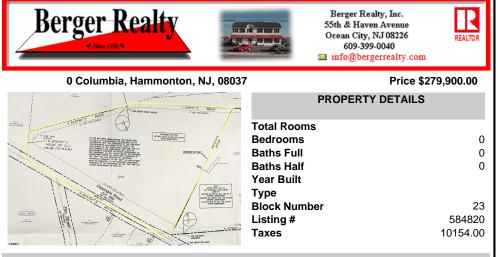

## COMMENTS

Discover a unique opportunity in Mullica Township, NJ 08037. This newly subdivided 11.43-acre lot on Colombia Road is your gateway to rural tranquility. Currently operating as a conifer farm, it offers valuable white pines, suitable for transplanting with a tree spade and potential resale. This property holds promise for various uses: continue farming, build a serene sinal...