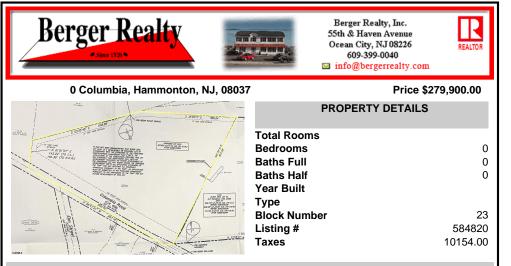

## COMMENTS

Discover a unique opportunity in Mullica Township, NJ 08037. This newly subdivided 11.43-acre lot on Colombia Road is your gateway to rural tranquility. Currently operating as a conifer farm, it offers valuable white pines, suitable for transplanting with a tree spade and potential resale. This property holds promise for various uses: continue farming, build a serene sinal...