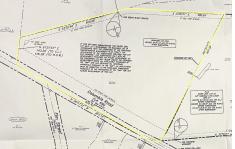

Price \$279,900.00

0 Columbia, Hammonton, NJ, 08037

PROPERTY DETAILS

|       | Total Rooms  |          |
|-------|--------------|----------|
|       | Bedrooms     | 0        |
| Tue . | Baths Full   | 0        |
|       | Baths Half   | 0        |
|       | Year Built   |          |
| =     | Туре         |          |
| -     | Block Number | 23       |
| r 66¢ | Listing #    | 584820   |
| 500   | Taxes        | 10154.00 |

# COMMENTS

Discover a unique opportunity in Mullica Township, NJ 08037. This newly subdivided 11.43-acre lot on Colombia Road is your gateway to rural tranquility. Currently operating as a conifer farm, it offers valuable white pines, suitable for transplanting with a tree spade and potential resale. This property holds promise for various uses: continue farming, build a serene singl...