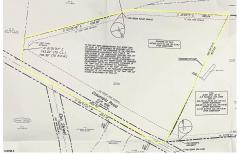

# **COMMENTS**

Discover a unique opportunity in Mullica Township, NJ 08037. This newly subdivided 11.43-acre lot on Colombia Road is your gateway to rural tranquility. Currently operating as a conifer farm, it offers valuable white pines, suitable for transplanting with a tree spade and potential resale. This property holds promise for various uses: continue farming, build a serene singl...