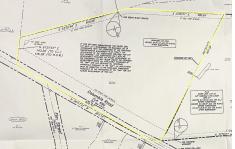

# **COMMENTS**

Discover a unique opportunity in Mullica Township, NJ 08037. This newly subdivided 11.43-acre lot on Colombia Road is your gateway to rural tranquility. Currently operating as a conifer farm, it offers valuable white pines, suitable for transplanting with a tree spade and potential resale. This property holds promise for various uses: continue farming, build a serene singl...