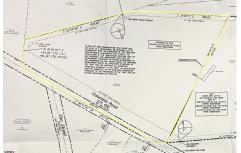

## **COMMENTS**

Discover a unique opportunity in Mullica Township, NJ 08037. This newly subdivided 11.43-acre lot on Colombia Road is your gateway to rural tranquility. Currently operating as a conifer farm, it offers valuable white pines, suitable for transplanting with a tree spade and potential resale. This property holds promise for various uses: continue farming, build a serene singl...