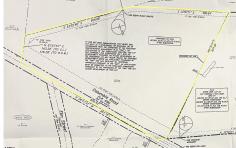

## COMMENTS

Discover a unique opportunity in Mullica Township, NJ 08037. This newly subdivided 11.43-acre lot on Colombia Road is your gateway to rural tranquility. Currently operating as a conifer farm, it offers valuable white pines, suitable for transplanting with a tree spade and potential resale. This property holds promise for various uses: continue farming, build a serene singl...