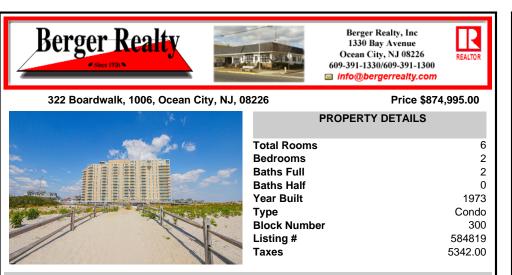

## 322 Boardwalk, 1006, Ocean City, NJ, 08226

#### Price \$874,995.00

| 1× 4 | PROPERTY DETAILS                                                                                                |                                                          |
|------|-----------------------------------------------------------------------------------------------------------------|----------------------------------------------------------|
|      | Total Rooms<br>Bedrooms<br>Baths Full<br>Baths Half<br>Year Built<br>Type<br>Block Number<br>Listing #<br>Taxes | 6<br>2<br>0<br>1973<br>Condo<br>300<br>584819<br>5342.00 |