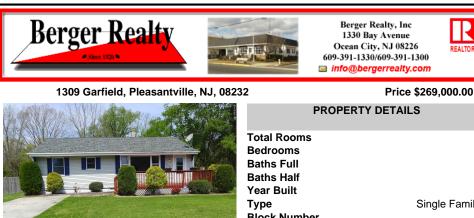

| Price \$269,000 |               |
|-----------------|---------------|
| PROPERTY        | DETAILS       |
| Total Rooms     | 5             |
| Bedrooms        | 3             |
| Baths Full      | 2             |
| Baths Half      | 0             |
| Year Built      |               |
| Туре            | Single Family |
| Block Number    | 6             |
| Listing #       | 584816        |
| Taxes           | 5991.00       |