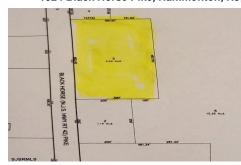

# **COMMENTS**

**Taxes** 

Here's your chance to own a 3.4 acre parcel on the well traveled Rt. 322 (aka Black Horse Pike)! Build your business with high visibility and quick access to the AC Expressway. Zoned FCR (Forrest Commercial Receiving), the potential for your business to thrive is endless. Call today!...

# COMMENTS

Here's your chance to own a 3.4 acre parcel on the well traveled Rt. 322 (aka Black Horse Pike)! Build your business with high visibility and quick access to the AC Expressway. Zoned FCR (Forrest Commercial Receiving), the potential for your business to thrive is endless. Call today!...