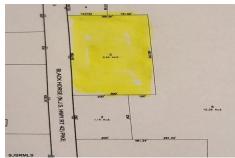

# **COMMENTS**

Here's your chance to own a 3.4 acre parcel on the well traveled Rt. 322 (aka Black Horse Pike)! Build your business with high visibility and quick access to the AC Expressway. Zoned FCR (Forrest Commercial Receiving), the potential for your business to thrive is endless. Call today!...

# COMMENTS

Here's your chance to own a 3.4 acre parcel on the well traveled Rt. 322 (aka Black Horse Pike)! Build your business with high visibility and quick access to the AC Expressway. Zoned FCR (Forrest Commercial Receiving), the potential for your business to thrive is endless. Call today!...