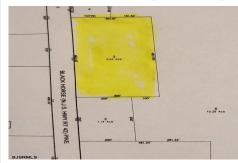

# **COMMENTS**

Here's your chance to own a 3.4 acre parcel on the well traveled Rt. 322 (aka Black Horse Pike)! Build your business with high visibility and quick access to the AC Expressway. Zoned FCR (Forrest Commercial Receiving), the potential for your business to thrive is endless. Call today!...

# COMMENTS

Here's your chance to own a 3.4 acre parcel on the well traveled Rt. 322 (aka Black Horse Pike)! Build your business with high visibility and quick access to the AC Expressway. Zoned FCR (Forrest Commercial Receiving), the potential for your business to thrive is endless. Call today!...