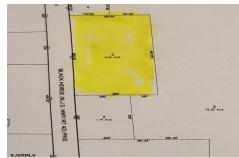

# **COMMENTS**

Here's your chance to own a 3.4 acre parcel on the well traveled Rt. 322 (aka Black Horse Pike)! Build your business with high visibility and quick access to the AC Expressway. Zoned FCR (Forrest Commercial Receiving), the potential for your business to thrive is endless. Call today!...

# **PROPERTY FEATURES**