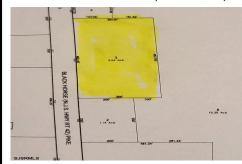

# COMMENTS

Here's your chance to own a 3.4 acre parcel on the well traveled Rt. 322 (aka Black Horse Pike)! Build your business with high visibility and quick access to the AC Expressway. Zoned FCR (Forrest Commercial Receiving), the potential for your business to thrive is endless. Call today!...

# **PROPERTY FEATURES**