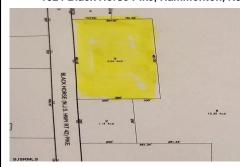

PROPERTY DETAILS

1024 Black Horse Pike, Hammonton, NJ, 08037

Price \$120,000.00

| Total Rooms  |         |
|--------------|---------|
| Bedrooms     | 0       |
| Baths Full   | 0       |
| Baths Half   | 0       |
| Year Built   |         |
| Туре         |         |
| Block Number | 2402    |
| Listing #    | 584774  |
| Taxes        | 2051.00 |

# COMMENTS

Here's your chance to own a 3.4 acre parcel on the well traveled Rt. 322 (aka Black Horse Pike)! Build your business with high visibility and quick access to the AC Expressway. Zoned FCR (Forrest Commercial Receiving), the potential for your business to thrive is endless. Call today!...