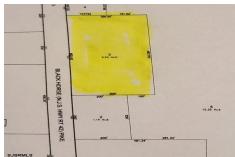

Berger Realty, Inc. 3160 Asbury Avenue Ocean City, NJ 08226 1-877-237-4371/609-399-0076 info@bergerrealty.com

1024 Black Horse Pike, Hammonton, NJ, 08037

Price \$120,000.00

| PROPERTY DETAILS |         |  |
|------------------|---------|--|
| Total Rooms      |         |  |
| Bedrooms         | 0       |  |
| Baths Full       | 0       |  |
| Baths Half       | 0       |  |
| Year Built       |         |  |
| Type             |         |  |
| Block Number     | 2402    |  |
| Listing #        | 584774  |  |
| Taxes            | 2051.00 |  |

# **COMMENTS**

Here's your chance to own a 3.4 acre parcel on the well traveled Rt. 322 (aka Black Horse Pike)! Build your business with high visibility and quick access to the AC Expressway. Zoned FCR (Forrest Commercial Receiving), the potential for your business to thrive is endless. Call today!...