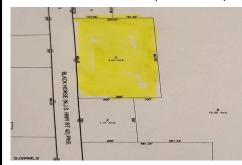

# COMMENTS

Here\'s your chance to own a 3.4 acre parcel on the well traveled Rt. 322 (aka Black Horse Pike)! Build your business with high visibility and quick access to the AC Expressway. Zoned FCR (Forrest Commercial Receiving), the potential for your business to thrive is endless. Call today!...