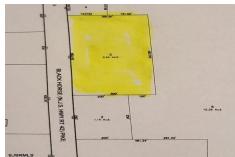

# **COMMENTS**

Here's your chance to own a 3.4 acre parcel on the well traveled Rt. 322 (aka Black Horse Pike)! Build your business with high visibility and quick access to the AC Expressway. Zoned FCR (Forrest Commercial Receiving), the potential for your business to thrive is endless. Call today!...