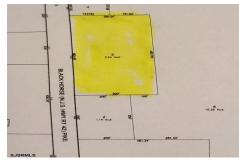

## **COMMENTS**

Here\'s your chance to own a 3.4 acre parcel on the well traveled Rt. 322 (aka Black Horse Pike)! Build your business with high visibility and quick access to the AC Expressway. Zoned FCR (Forrest Commercial Receiving), the potential for your business to thrive is endless. Call today!...