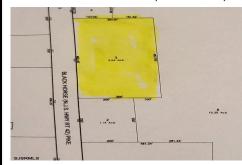

## COMMENTS

Here\'s your chance to own a 3.4 acre parcel on the well traveled Rt. 322 (aka Black Horse Pike)! Build your business with high visibility and quick access to the AC Expressway. Zoned FCR (Forrest Commercial Receiving), the potential for your business to thrive is endless. Call today!...