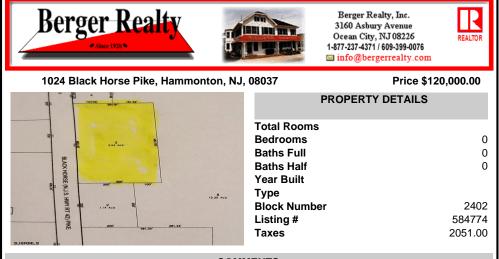

## COMMENTS

Here's your chance to own a 3.4 acre parcel on the well traveled Rt. 322 (aka Black Horse Pike)! Build your business with high visibility and quick access to the AC Expressway. Zoned FCR (Forrest Commercial Receiving), the potential for your business to thrive is endless. Call today!...