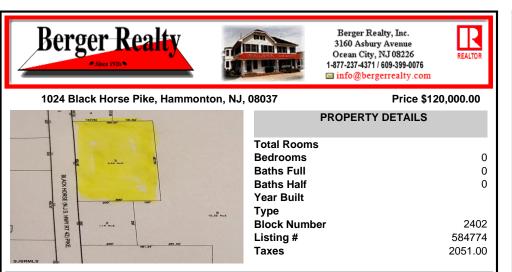

## COMMENTS

Here's your chance to own a 3.4 acre parcel on the well traveled Rt. 322 (aka Black Horse Pike)! Build your business with high visibility and quick access to the AC Expressway. Zoned FCR (Forrest Commercial Receiving), the potential for your business to thrive is endless. Call today!...