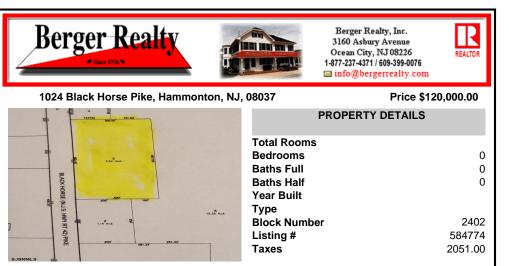

## COMMENTS

Here's your chance to own a 3.4 acre parcel on the well traveled Rt. 322 (aka Black Horse Pike)! Build your business with high visibility and quick access to the AC Expressway. Zoned FCR (Forrest Commercial Receiving), the potential for your business to thrive is endless. Call today!...