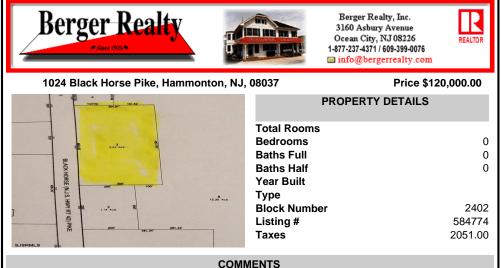

## COMMENTS

Here's your chance to own a 3.4 acre parcel on the well traveled Rt. 322 (aka Black Horse Pike)! Build your business with high visibility and quick access to the AC Expressway. Zoned FCR (Forrest Commercial Receiving), the potential for your business to thrive is endless. Call today!...