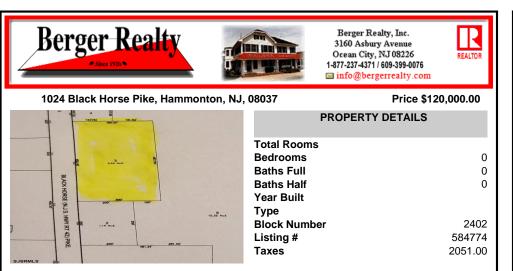

## COMMENTS

Here's your chance to own a 3.4 acre parcel on the well traveled Rt. 322 (aka Black Horse Pike)! Build your business with high visibility and quick access to the AC Expressway. Zoned FCR (Forrest Commercial Receiving), the potential for your business to thrive is endless. Call today!...