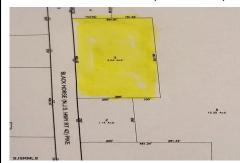

# COMMENTS

Herel's your chance to own a 3.4 acre parcel on the well traveled Rt. 322 (aka Black Horse Pike)! Build your business with high visibility and quick access to the AC Expressway. Zoned FCR (Forrest Commercial Receiving), the potential for your business to thrive is endless. Call today!...