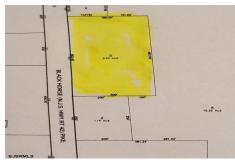

# **COMMENTS**

Here's your chance to own a 3.4 acre parcel on the well traveled Rt. 322 (aka Black Horse Pike)! Build your business with high visibility and quick access to the AC Expressway. Zoned FCR (Forrest Commercial Receiving), the potential for your business to thrive is endless. Call today!...