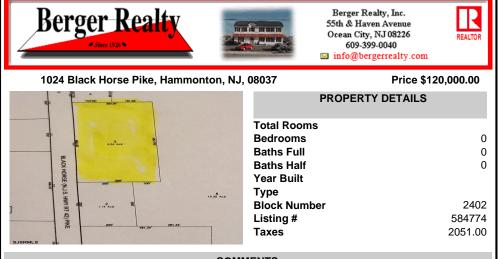

## **PROPERTY FEATURES**

CONTACT

Scan to see Property page.

Ask for Mark Kolmer **Berger Realty Inc** 109 E 55th St., Ocean City Call: 609-437-4142 Email to: mkj@bergerrealty.com

COMMENTS

Here\'s your chance to own a 3.4 acre parcel on the well traveled Rt. 322 (aka Black Horse Pike)! Build your business with high visibility and quick access to the AC Expressway. Zoned FCR (Forrest Commercial Receiving), the potential for your business to thrive is endless. Call today!...