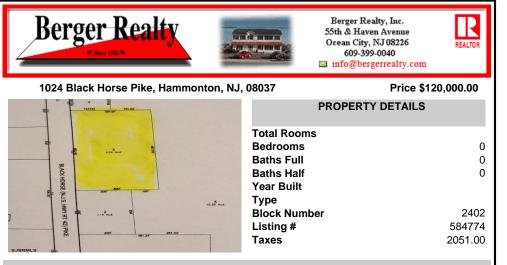

## COMMENTS

Herel's your chance to own a 3.4 acre parcel on the well traveled Rt. 322 (aka Black Horse Pike)! Build your business with high visibility and quick access to the AC Expressway. Zoned FCR (Forrest Commercial Receiving), the potential for your business to thrive is endless. Call today!...