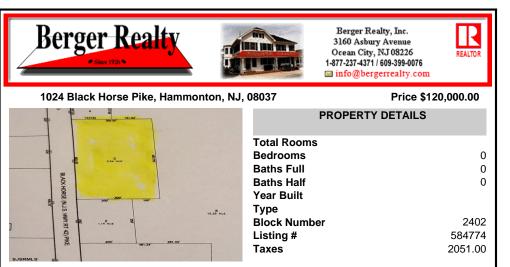

### COMMENTS

Here's your chance to own a 3.4 acre parcel on the well traveled Rt. 322 (aka Black Horse Pike)! Build your business with high visibility and quick access to the AC Expressway. Zoned FCR (Forrest Commercial Receiving), the potential for your business to thrive is endless. Call today!...

# **PROPERTY FEATURES**