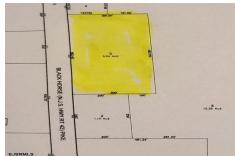

# **COMMENTS**

Here's your chance to own a 3.4 acre parcel on the well traveled Rt. 322 (aka Black Horse Pike)! Build your business with high visibility and quick access to the AC Expressway. Zoned FCR (Forrest Commercial Receiving), the potential for your business to thrive is endless. Call today!...

# COMMENTS

Here's your chance to own a 3.4 acre parcel on the well traveled Rt. 322 (aka Black Horse Pike)! Build your business with high visibility and quick access to the AC Expressway. Zoned FCR (Forrest Commercial Receiving), the potential for your business to thrive is endless. Call today!...