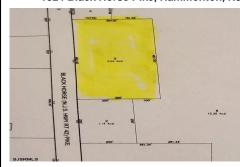

# **COMMENTS**

Here's your chance to own a 3.4 acre parcel on the well traveled Rt. 322 (aka Black Horse Pike)! Build your business with high visibility and quick access to the AC Expressway. Zoned FCR (Forrest Commercial Receiving), the potential for your business to thrive is endless. Call today!...

# COMMENTS

Here's your chance to own a 3.4 acre parcel on the well traveled Rt. 322 (aka Black Horse Pike)! Build your business with high visibility and quick access to the AC Expressway. Zoned FCR (Forrest Commercial Receiving), the potential for your business to thrive is endless. Call today!...