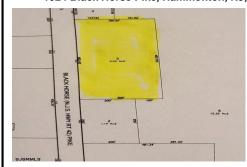

# **COMMENTS**

Here\'s your chance to own a 3.4 acre parcel on the well traveled Rt. 322 (aka Black Horse Pike)! Build your business with high visibility and quick access to the AC Expressway. Zoned FCR (Forrest Commercial Receiving), the potential for your business to thrive is endless. Call today!...