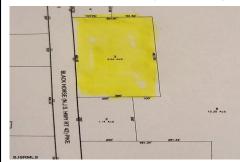

# **COMMENTS**

Here\'s your chance to own a 3.4 acre parcel on the well traveled Rt. 322 (aka Black Horse Pike)! Build your business with high visibility and quick access to the AC Expressway. Zoned FCR (Forrest Commercial Receiving), the potential for your business to thrive is endless. Call today!...